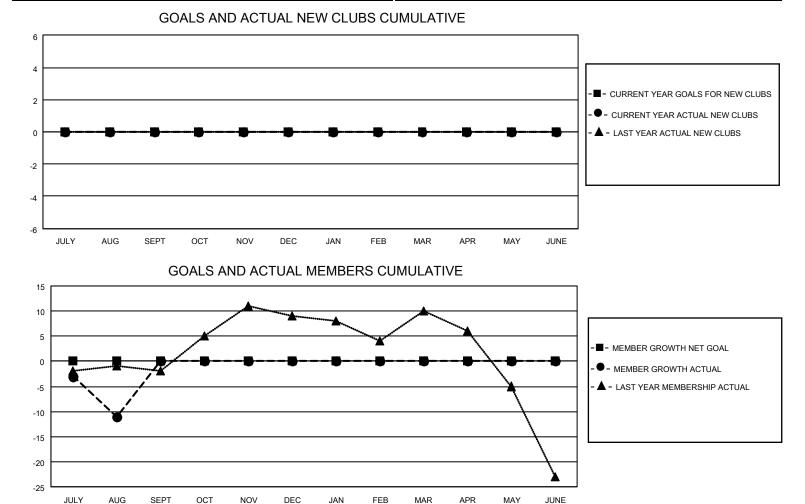

## LOCATION MARYLAND

District 22 B

Results as of: 8/31/2022

| Clubs                 |               |           |               | Members               |                         |                         |                                                    |
|-----------------------|---------------|-----------|---------------|-----------------------|-------------------------|-------------------------|----------------------------------------------------|
| RESULTS FOR 2022-2023 |               |           |               | RESULTS FOR 2022-2023 |                         |                         |                                                    |
| QUARTER               | NEW CLUB GOAL | NEW CLUBS | DROPPED CLUBS | QUARTER               | MBER GROWTH NET<br>GOAL | MEMBER GROWTH<br>ACTUAL | DROPPED<br>MEMBERS ACTUAL<br>(including transfers) |
| JULY/AUG/SEPT         | 0             | 0         | 0             | JULY/AUG/SEPT         | 0                       | 18                      | 22                                                 |
| OCT/NOV/DEC           | 0             | 0         | 0             | OCT/NOV/DEC           | 0                       | 0                       | 0                                                  |
| JAN/FEB/MAR           | 0             | 0         | 0             | JAN/FEB/MAR           | 0                       | 0                       | 0                                                  |
| APR/MAY/JUNE          | 0             | 0         | 0             | APR/MAY/JUNE          | 0                       | 0                       | 0                                                  |